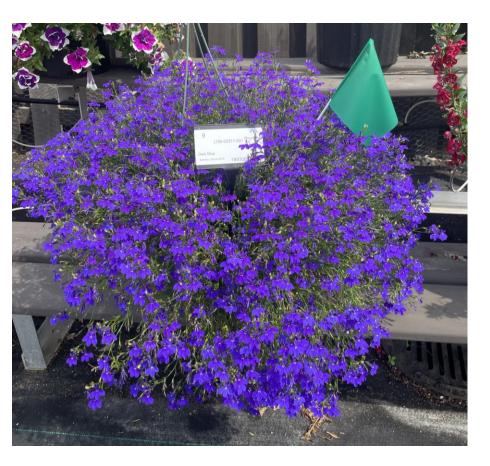

# NEW Lobelia Waterfall<sup>™</sup> Dark Blue Improved

Offers increased branching and vigor. Longer bloom time!

Week 31, West Chicago