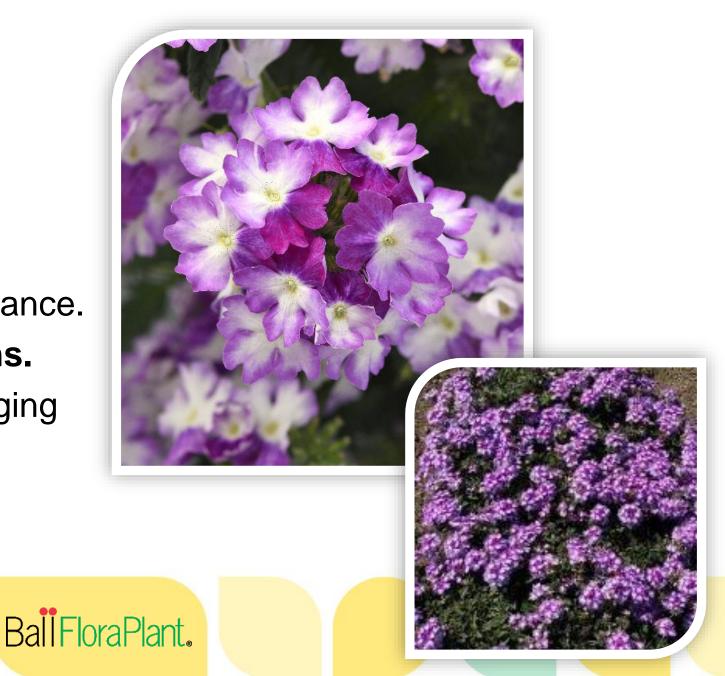

## NEW Verbena Cadet Upright™ Orchid Rose

- NEW addition to Cadet series brings it to 9 colors!
- Upright habit easy to use in small containers and combos.
- Proven garden performance with superior disease resistance.

## NEW Verbena EnduraScape™ Purple Fizz

- Excellent landscape performance.
- Full habit, and large blooms.
- Use in landscape, large hanging baskets and combos.
- 11 colors.