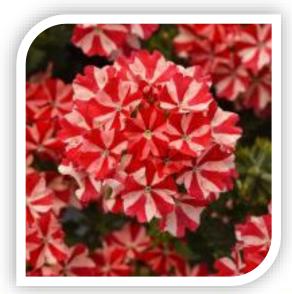

## NEW Verbena Firehouse<sup>™</sup> Peppermint

- Unique red and white color.
- Firehouse greenhouse and garden performance.
- Perfect habit for hanging baskets and combos.

Calibrachoa Cabaret Neon Rose
Calibrachoa Cabaret Strawberry Parfait