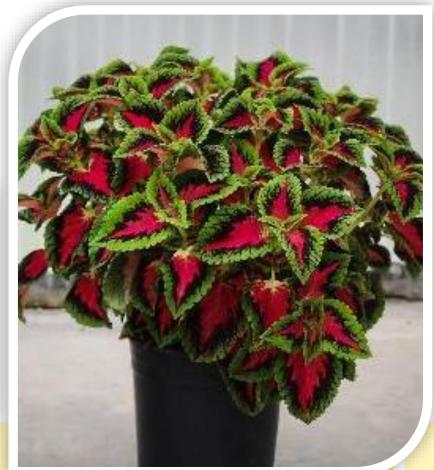

# NEW Coleus Volcanica<sup>™</sup> Collection French Quarter Improved

- Adds depth to coleus programs with the addition of a pink.
- Features pink, burgundy and green leaves.
- Provides brighter colors and branching than original French Quarter.