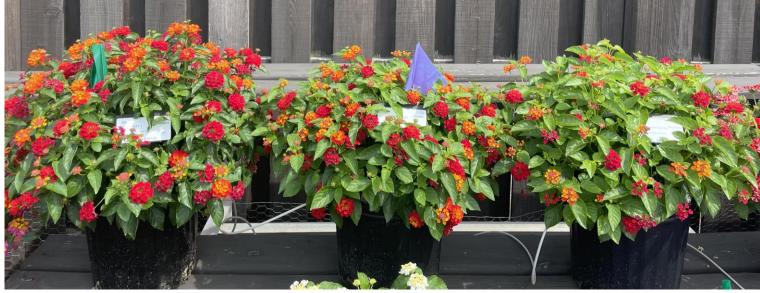

## LANTANA

Our lantanas are grouped by vigor to assist in variety selection.

Little Lucky™

Lucky<sup>™</sup> & Shamrock<sup>™</sup>

**NEW** DragonFruit

Bloomify™

Landmark™

## NEW Lantana Lucky™ Yellow Improved

Offers better branching and more reliable URC supply

**Existing** 

**Upgrade** 

NEW Lantana Bloomify™

Pink Improved

- Sterile Bloomify contains 6 colors.
- Larger blooms with brighter color.
- Use in large containers and landscapes.

## **NEW Lantana DragonFruit**

- Standalone item.
- Spectacular heat-loving color!
- Spreading/trailing habit.
- Perfect for hanging baskets.
- Large bicolor blooms.
- Use in combos, hanging baskets and a spreading landscape plant.

#### NEW Lantana Shamrock<sup>™</sup> Varieties

- Perfect for hanging baskets and combos.
- 6 colors in series