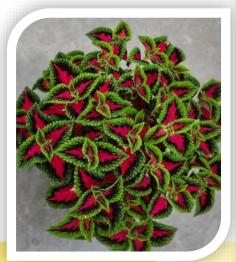

# NEW Coleus Volcanica<sup>™</sup> Collection Solar Flare

**NEW Solar Flare** 

And or other Andrews

- Holds color in high light and temperatures.
- Medium vigor, mounded, upright habit.
- Frilly texture.
- Similar habit and texture to Volcanica Collection Limewire.

Limewire

Ball Flora Plant.