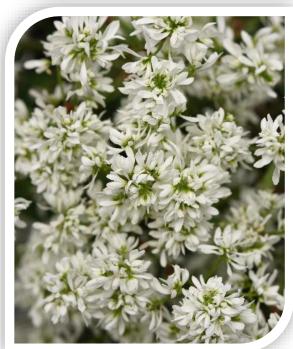

### **NEW Euphorbia Flurry**

Double bloom Euphorbia
Bright white blooms with
showy appeal.

- Mounded habit.
- Good for combos, hanging baskets and landscapes.