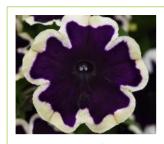

## NEW Petunia Jewel Collection Frosted Sapphire

Beautiful blue and white picotee pattern makes this double petunia a great component for hanging baskets, containers and mixes.

**Midnight Gold** 

**Pink Diamond** 