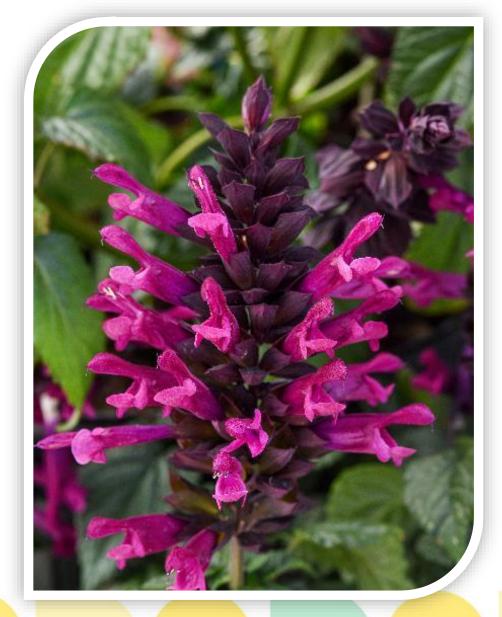

## **NEW Salvia Plum Crazy**

- Unique color.
- Matches habit of Salvia Black & Bloom.
- Perfect butterfly and hummingbird attractor.
- Tough as nails!
- Use in landscapes and large containers.