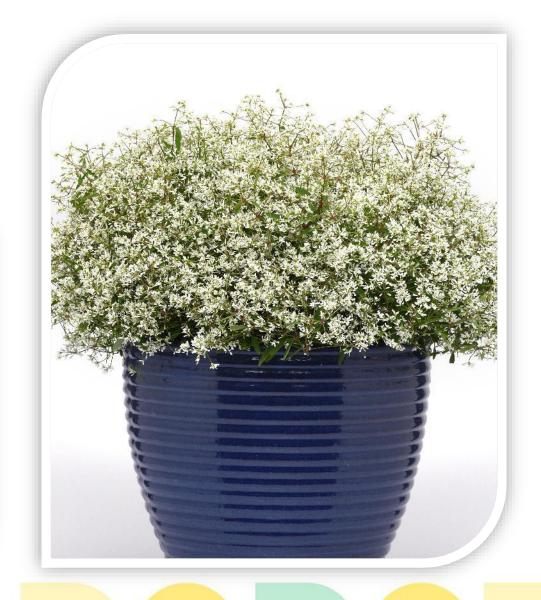

### **NEW Euphorbia Flurry**

Double bloom Euphorbia
Bright white blooms with
showy appeal.

- Mounded habit.
- Good for combos, hanging baskets and landscapes.