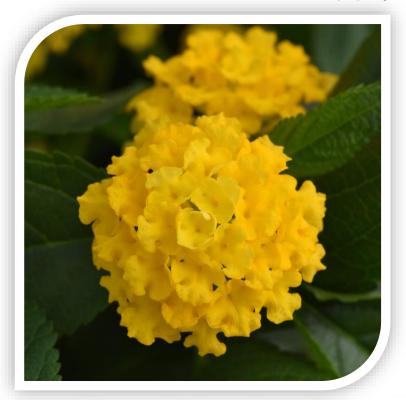

## NEW Lantana Lucky™ Yellow Improved

Offers better branching and more reliable URC supply

**Existing** 

**Upgrade** 

NEW Lantana Bloomify™

Pink Improved

- Sterile Bloomify contains 6 colors.
- Larger blooms with brighter color.
- Use in large containers and landscapes.