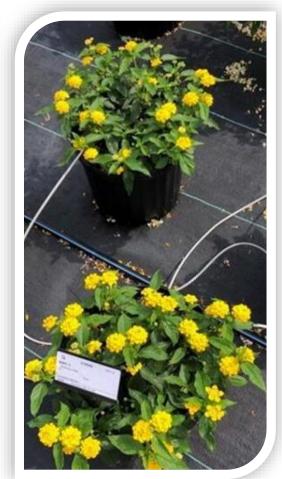

## NEW Lantana Lucky™ Yellow Improved

Offers better branching and more reliable URC supply

**Existing** 

**Upgrade** 

NEW Lantana Bloomify™

Pink Improved

- Sterile Bloomify contains 6 colors.
- Larger blooms with brighter color.
- Use in large containers and landscapes.