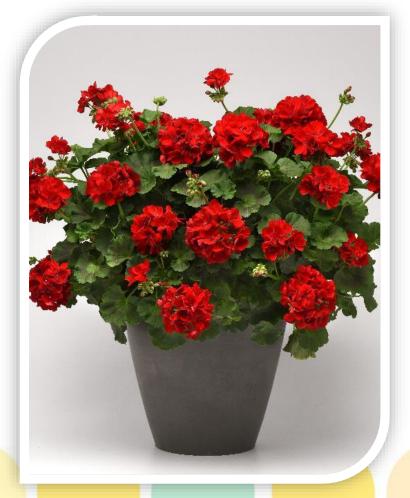

# GERANIUM Zonal Geraniums 2024

**Galaxy** 

#### NEW Galaxy™ Geraniums

• Large containers • Full, large blooms • 10 colors

NEW Galaxy Dark Red Improved offers a darker red color and the flower resists shattering.

Ball Flora Plant.

NEW Galaxy™
Raspberry Sizzle
features large,
striking maroon-red
blooms.