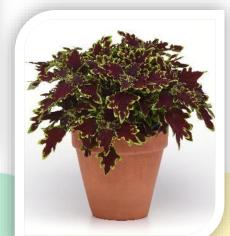

# NEW Coleus Volcanica<sup>™</sup> Collection French Quarter Improved

- Adds depth to coleus programs with the addition of a pink.
- Features pink, burgundy and green leaves.
- Provides brighter colors and branching than original French Quarter.

## Coleus Positioning – New Collections

| MicroBlaze™<br>Micro                           | Ignite™<br>Compact                                                                                                | ChargedUp™<br>Medium                                                                                                                                                  | Volcanica™<br>Vigorous                                                                                                                                          |
|------------------------------------------------|-------------------------------------------------------------------------------------------------------------------|-----------------------------------------------------------------------------------------------------------------------------------------------------------------------|-----------------------------------------------------------------------------------------------------------------------------------------------------------------|
| <ul><li>Matchsticks</li><li>Spitfire</li></ul> | <ul><li>Copperhead</li><li>Heartbreaker</li><li>Ruby Punch</li><li>Ruby Slipper</li><li>Special Effects</li></ul> | <ul> <li>Campfire</li> <li>Coleosaurus</li> <li>Dragon Heart</li> <li>Electric Lime</li> <li>Henna</li> <li>Indian Summer</li> <li>Inferno</li> <li>Vulcan</li> </ul> | <ul> <li>NEW French Quarter Improved</li> <li>NEW Solar Flare</li> <li>Limewire</li> <li>Redhead</li> <li>Trusty Rusty</li> <li>Vino</li> <li>Wasabi</li> </ul> |
|                                                |                                                                                                                   | 63                                                                                                                                                                    |                                                                                                                                                                 |
| MICHO                                          | COMPAC                                                                                                            | MEDIUM                                                                                                                                                                | MEORE                                                                                                                                                           |