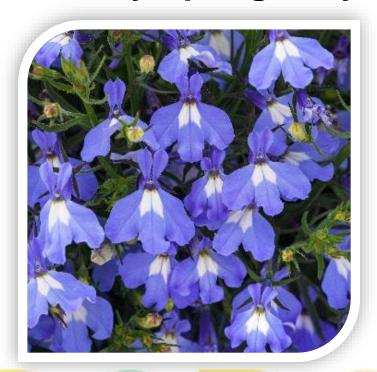

## NEW Lobelia Early Springs<sup>™</sup> Varieties

Increased heat tolerance with extended bloom time.

#### **NEW** Early Springs Sky Blue