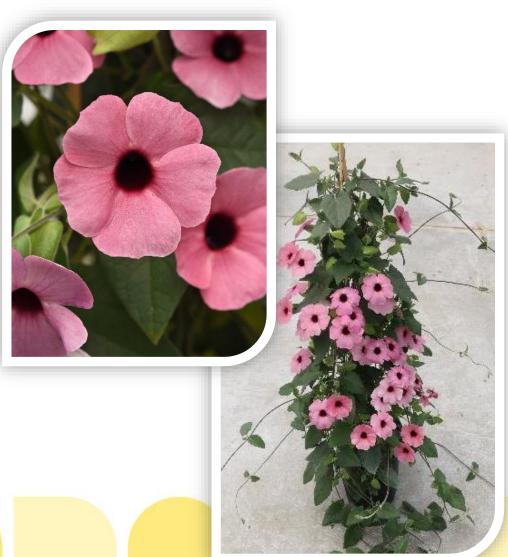

## NEW Thunbergia Sunny™ Rose Sensation

- **NEW Rose Sensation** brings a nice pink color to the series.
- Ball FloraPlant is the only source for in-demand unrooted thunbergia cuttings.
- This vigorous vine produces very large, brightly colored flowers all Summer.
- Great for baskets, large containers and upright vining areas.