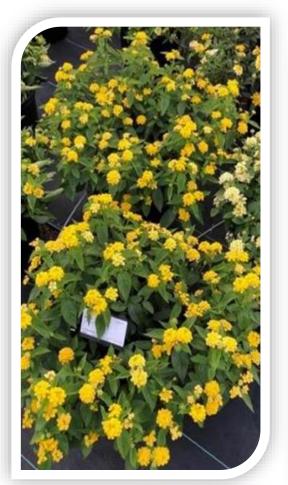

## NEW Lantana Lucky™ Yellow Improved

Offers better branching and more reliable URC supply

**Existing** 

**Upgrade** 

NEW Lantana Bloomify™

Pink Improved

- Sterile Bloomify contains 6 colors.
- Larger blooms with brighter color.
- Use in large containers and landscapes.