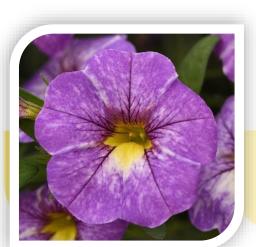

#### **NEW Bidens Bee Alive Improved**

EO3

- Improved for greater flower power and improved shelf life.
- Pollinator plant works great in combos and the garden.

NEW Calibrachoa Cha-Cha™

Diva Lavender

Use in combos and premium baskets.

- Medium-high vigor, mounded habit.
- Cha-Cha is 25% larger than Cabaret with large, cascading blooms.
- Easy to produce uniform in size and flower timing.
- 12 colors, including 3 Diva color-shifting varieties.

#### Cha-Cha<sup>™</sup> Calibrachoa

**NEW** Diva Lavender

**Deep Blue** 

**Diva Apricot** 

**Diva Hot Pink** 

**Frosty Lemon** 

**Fuchsia** 

Lavender