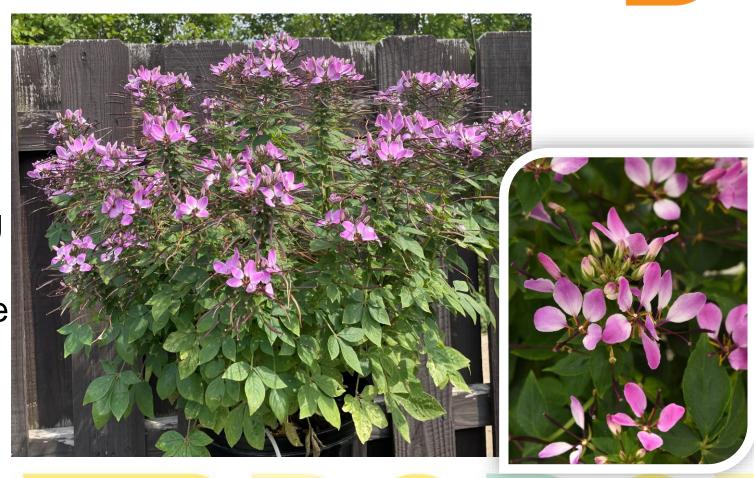

#### **NEW Cleome Lavender Dreams**

- Use in large containers and landscapes.
- Deer resistant.
- Pollinator Magnet
- 30% smaller than the leading vegetative variety.
- Soft thorns easier to handle for grower and consumer.

**Height:** 20 to 32 in. (51 to 81 cm) **Spread:** 12 to 18 in. (30 to 46 cm)