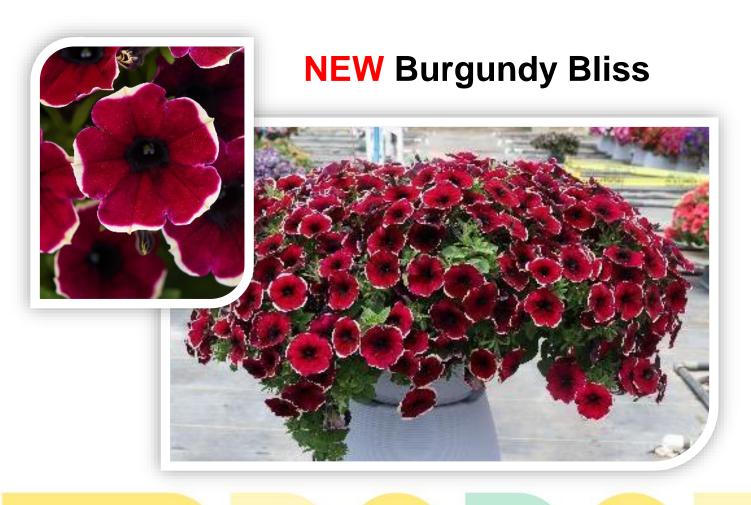

ColorRush**<sup>™</sup>

#### **NEW Petunia SureShot™ Varieties**



**NEW Red** 



**NEW Pink Vein** 

**NEW** Raspberry Cheesecake











#### Petunia SureShot<sup>™</sup> Series



#### All colors:

- Flower within one week of each other.
- Share the same uniform habit.
- Similar flower sizes.
- Bred for weather tolerance-Rain, wind, cool early season temps, and summer heat



**NEW Hot Pink** 

**Dark Red** 







Magenta



Cheesecake



**NEW Red** 



**Dark Blue** 



White **Blue Vein** 



**Blueberries &** Cream



#### **NEW Petunia SureShot™ Varieties**



#### **NEW Red**



#### **NEW Hot Pink**





#### **NEW Petunia SureShot™ Varieties**

**NEW Pink Vein** 



#### **NEW** Raspberry Cheesecake





## Petunia Slingshot<sup>™</sup> Collection

**NEW Lemonberry** 







## Petunia Slingshot<sup>™</sup> Collection



**Phantom** 



**Black Magic** 



Cascadias™ Indian Summer



#### NEW Petunia ColorRush<sup>™</sup> Blueberries and Cream

- Notable for big vigor and excellent garden performance.
- Our most vigorous line is ideal for 12-in. (30-cm) and larger containers and baskets, as well as landscapes.
- Mounds of color hold up in the heat and rain.





## NEW Petunia Jewel Collection Frosted Sapphire

Beautiful blue and white picotee pattern makes this double petunia a great component for hanging baskets, containers and mixes.



**Midnight Gold** 



**Pink Diamond** 





## **NEW Salvia Plum Crazy**

- Unique color.
- Matches habit of Salvia Black & Bloom.
- Perfect butterfly and hummingbird attractor.
- Tough as nails!
- Use in landscapes and