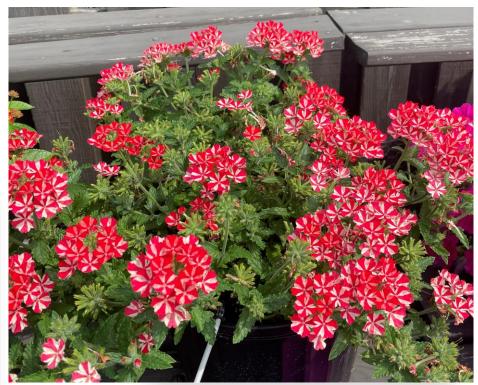

## NEW Verbena Firehouse<sup>™</sup> Peppermint

- Unique red and white color.
- Firehouse greenhouse and garden performance.
- Perfect habit for hanging baskets and combos.

Calibrachoa Cabaret Neon Rose
Calibrachoa Cabaret Strawberry Parfait