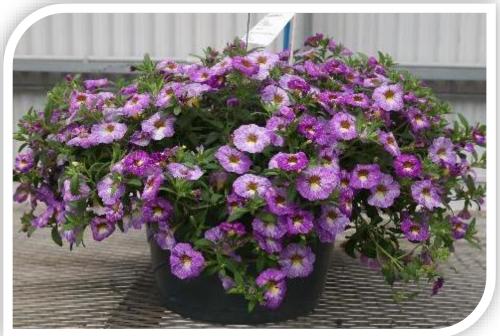

#### **NEW Bidens Bee Alive Improved**

EO3

- Improved for greater flower power and improved shelf life.
- Pollinator plant works great in combos and the garden.

NEW Calibrachoa Cha-Cha™

Diva Lavender

Use in combos and premium baskets.

- Medium-high vigor, mounded habit.
- Cha-Cha is 25% larger than Cabaret with large, cascading blooms.
- Easy to produce uniform in size and flower timing.
- 12 colors, including 3 Diva color-shifting varieties.

#### Cha-Cha<sup>™</sup> Calibrachoa

**NEW** Diva Lavender

**Deep Blue** 

**Diva Apricot** 

**Diva Hot Pink** 

**Frosty Lemon** 

**Fuchsia** 

Lavender