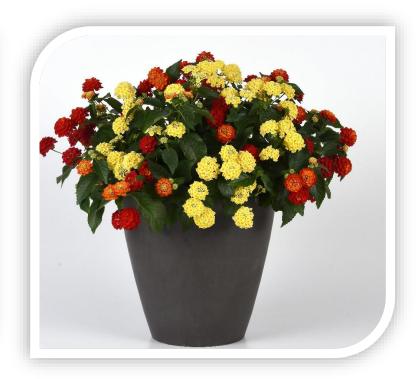

## LANTANA

Our lantanas are grouped by vigor to assist in variety selection.

Little Lucky™

Lucky<sup>™</sup> & Shamrock<sup>™</sup>

**NEW** DragonFruit

Bloomify™

Landmark™

## NEW Lantana Lucky™ Yellow Improved

Offers better branching and more reliable URC supply

**Existing** 

**Upgrade** 

NEW Lantana Bloomify™

Pink Improved

- Sterile Bloomify contains 6 colors.
- Larger blooms with brighter color.
- Use in large containers and landscapes.

#### NEW Lantana Shamrock<sup>™</sup> Varieties

- Perfect for hanging baskets and combos.
- 6 colors in series

## **NEW Shamrock**Rose Gold

**NEW Shamrock**Orange Flame Improved