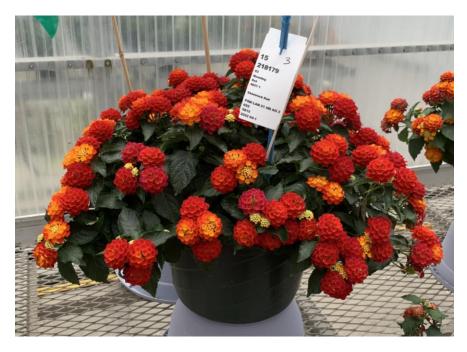

#### NEW Lantana Shamrock<sup>™</sup> Varieties

- Perfect for hanging baskets and combos.
- 6 colors in series

## **NEW Shamrock**Rose Gold

**NEW Shamrock**Orange Flame Improved