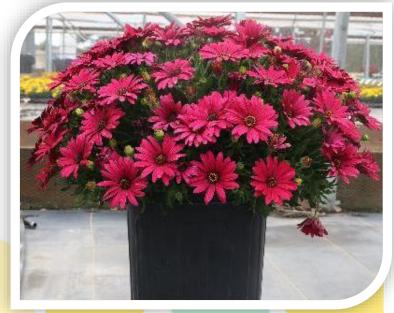

## NEW Osteospermum Serenity White Improved

- Improved branching, flower power
- Habit and performance better matches rest of series