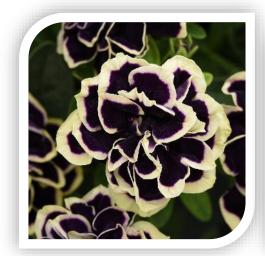

## NEW Petunia Jewel Collection Frosted Sapphire

Beautiful blue and white picotee pattern makes this double petunia a great component for hanging baskets, containers and mixes.

**Midnight Gold** 

**Pink Diamond** 