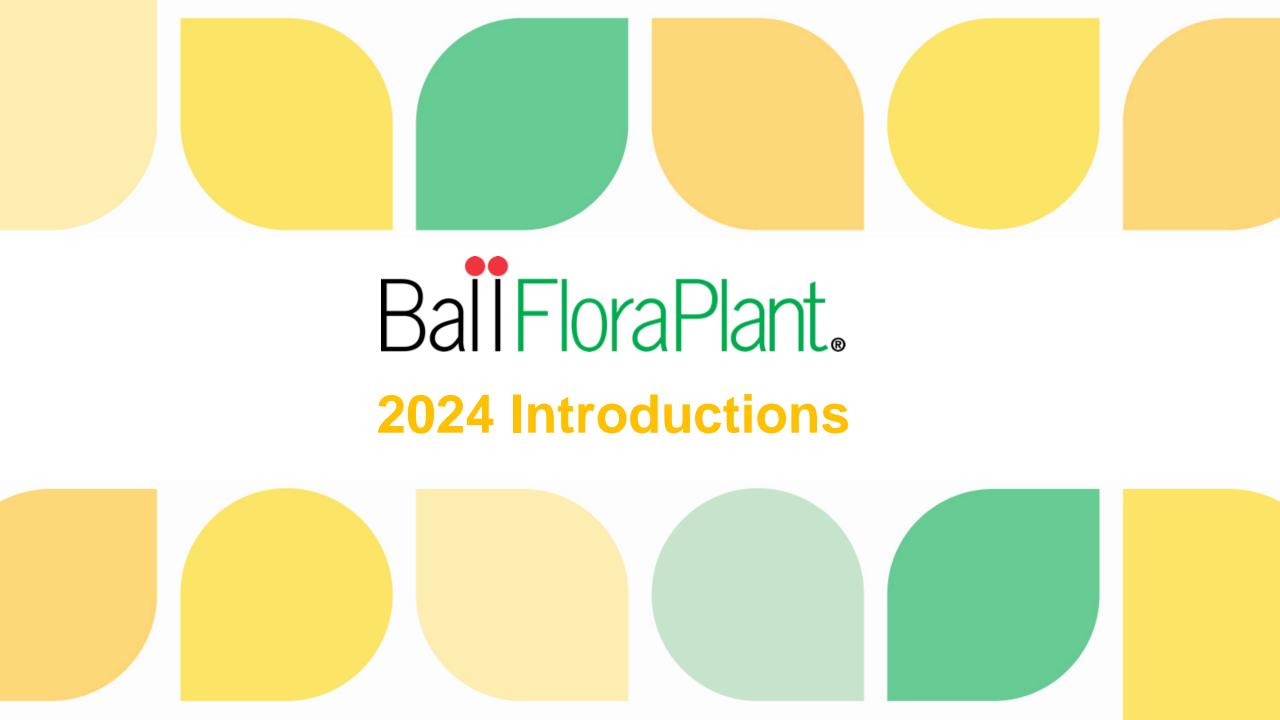

## NEW Angelonia Archangel<sup>™</sup> Ruby Sangria

- Highly unique color.
- Large blooms.
- 9 colors in series.