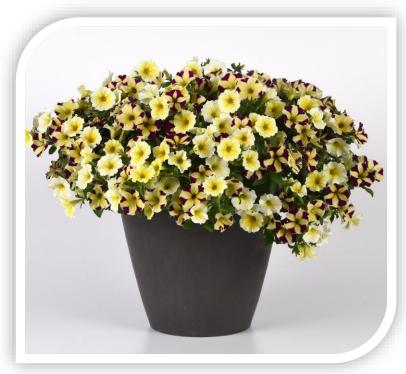

#### **NEW Bidens Bee Alive Improved**

EO3

- Improved for greater flower power and improved shelf life.
- Pollinator plant works great in combos and the garden.

NEW Calibrachoa Cha-Cha™

Diva Lavender

Use in combos and premium baskets.

- Medium-high vigor, mounded habit.
- Cha-Cha is 25% larger than Cabaret with large, cascading blooms.
- Easy to produce uniform in size and flower timing.
- 12 colors, including 3 Diva color-shifting varieties.

#### Cha-Cha<sup>™</sup> Calibrachoa

**NEW** Diva Lavender

**Deep Blue** 

**Diva Apricot** 

**Diva Hot Pink** 

**Frosty Lemon** 

**Fuchsia** 

Lavender