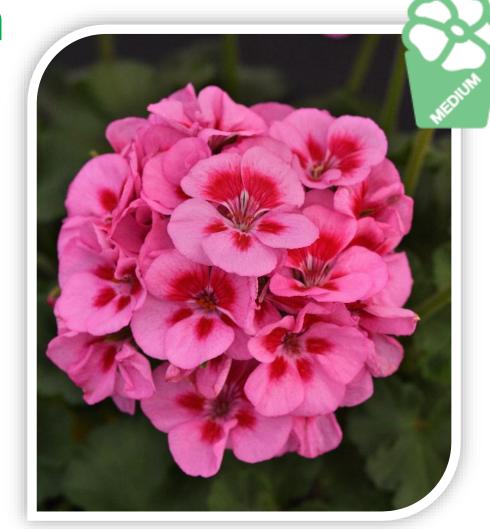

# GERANIUM Zonal Geraniums 2024

**Galaxy** 

#### NEW Galaxy™ Geraniums

• Large containers • Full, large blooms • 10 colors

NEW Galaxy Dark Red Improved offers a darker red color and the flower resists shattering.

Ball Flora Plant.

NEW Galaxy™
Raspberry Sizzle
features large,
striking maroon-red
blooms.