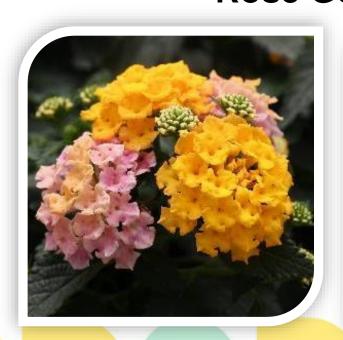

## NEW Lantana Lucky™ Yellow Improved

Offers better branching and more reliable URC supply

**Existing** 

**Upgrade** 

NEW Lantana Bloomify™

Pink Improved

- Sterile Bloomify contains 6 colors.
- Larger blooms with brighter color.
- Use in large containers and landscapes.