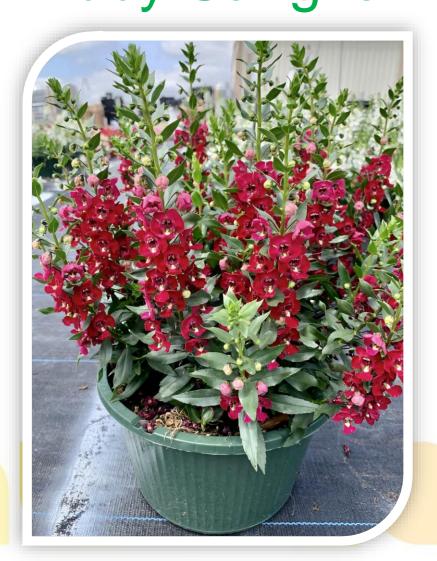

## NEW Angelonia Archangel<sup>™</sup> Ruby Sangria

- Highly unique color.
- Large blooms.
- 9 colors in series.