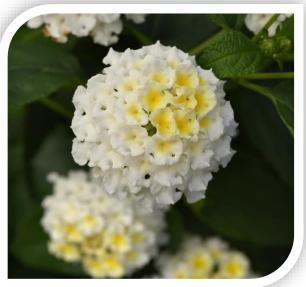

#### **NEW Lantana Bloomify**<sup>™</sup> White

- NEW color addition to sterile Bloomify Series.
- Use in large containers and landscapes.