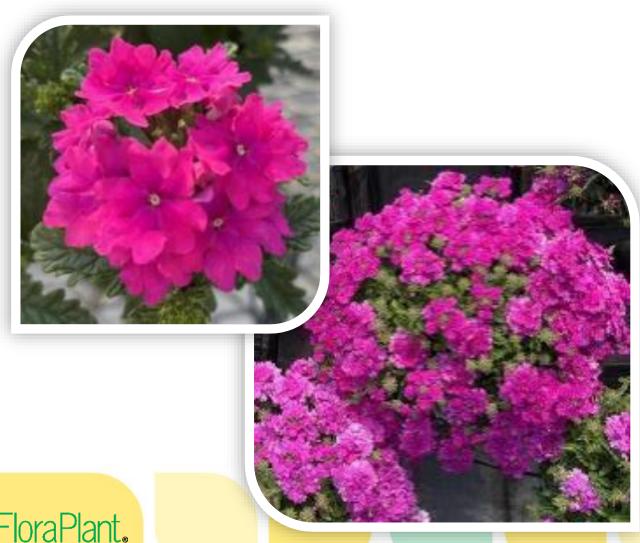

## NEW Verbena Cadet Upright™ Orchid Rose

- NEW addition to Cadet series brings it to 9 colors!
- Upright habit easy to use in small containers and combos.
- Proven garden performance with superior disease resistance.

## NEW Verbena EnduraScape™ Purple Fizz

- Excellent landscape performance.
- Full habit, and large blooms.
- Use in landscape, large hanging baskets and combos.
- 11 colors.